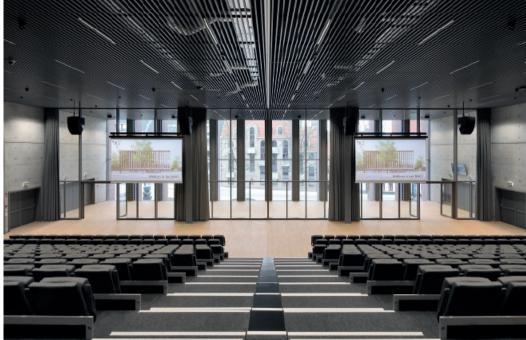

Once inside the centre, its scale becomes clear, and a programme of auditorium (divisible), a dozen meeting rooms, a catering area, panoramic terrace and underground parking and services (including for bicycles) is cleverly enclosed and highly flexible. This is a pragmatic shed set carefully into the core of a delicate city. From without, it could easily pass for a large city hall, museum or concert venue, or even market hall. For visiting convention participants, being in the centre of a place is infinitely preferable over the usual offerings, whilst citizens benefit more directly from tourist investment. The architects and city government have produced a win-win.