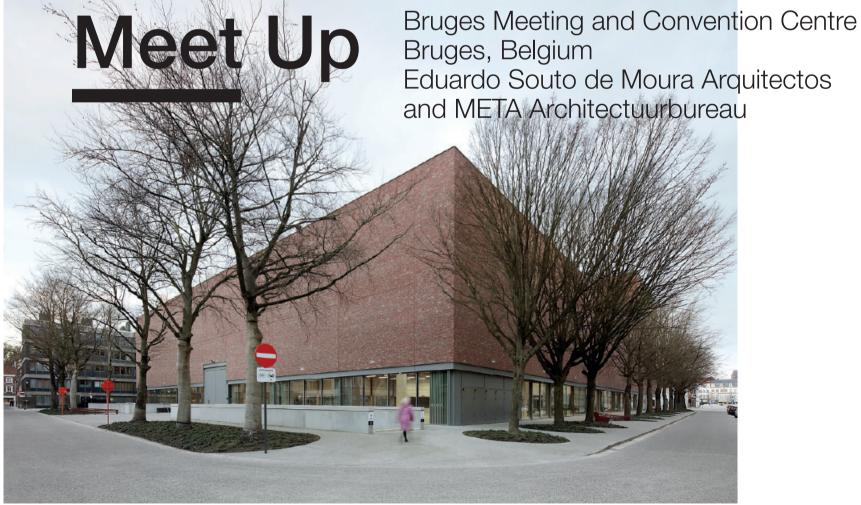

read online www.zinio.com download to a computer or mobile device www.zinio.com search hinge

Photography by Filip Dujardin

Squeezing a convention centre into the heart of a historic city isn't what most people would call simple (or wise). Generally, cities opt to shove these programmes out to the suburbs, preferably near airport or along good train connections. Bruges went another direction, deciding that the activities of the programme could benefit the commercial economy of the city centre, and that there ought to be a way to make such a facility acceptable. Given the inherent challenge therefore, best to have a reliable talent at the helm. Souto de Moura's solution conceives of

The site and context also encouraged the architects to open the elevations up, with glazed doors that give onto the plaza, invite natural light inside, and allow passersby to view the activities underway, even during exhibition events. This too, breaks the norms somewhat, as most conventions rely on introverted focus and artificial lighting. The principal entrance facade is a giant frame cantilevered over the recessed porch, distinguished by a row of four-storey brick columns. These allude to the city's historic architectural building traditions, and also screen the actual enclosure planes behind them, frame city views from the interiors, and shade the glazing in summer. Perhaps more directly, they lend the centre an instant seriousness suggesting public importance.