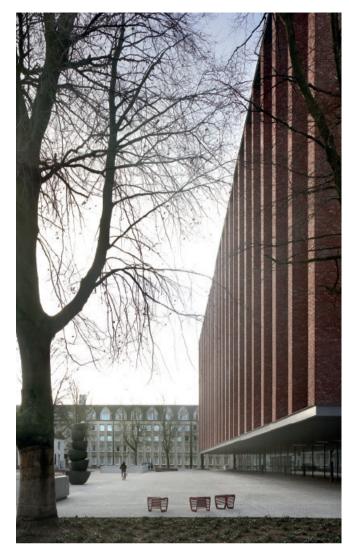

The site and context also encouraged the architects to open the elevations up, with glazed doors that give onto the plaza, invite natural light inside, and allow passersby to view the activities underway, even during exhibition events. This too, breaks the norms somewhat, as most conventions rely on introverted focus and artificial lighting. The principal entrance facade is a giant frame cantilevered over the recessed porch, distinguished by a row of four-storey brick columns. These allude to the city's historic architectural building traditions, and also screen the actual enclosure planes behind them, frame city views from the interiors, and shade the glazing in summer. Perhaps more directly, they lend the centre an instant seriousness suggesting public importance.