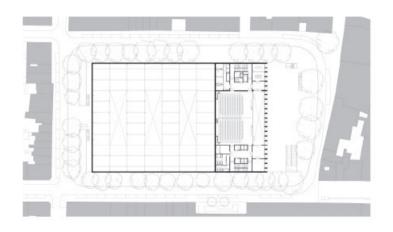

read online www.zinio.com download to a computer or mobile device www.zinio.com search hinge

Photography by Filip Dujardin

Squeezing a convention centre into the heart of a historic city isn't what most people would call simple (or wise). Generally, cities opt to shove these programmes out to the suburbs, preferably near airport or along good train connections. Bruges went another direction, deciding that the activities of the programme could benefit the commercial economy of the city centre, and that there ought to be a way to make such a facility acceptable. Given the inherent challenge therefore, best to have a reliable talent at the helm. Souto de Moura's solution conceives of

the ground floor hall, fully 4500 sqm in size, as a civic covered square when not used by name-tagged conventioneers. That allows the building to function in a slightly more communal, urbane manner. The remaining outdoor plaza space beside the centre is generous and welcoming, and a useful overhang along the base of the building becomes an amenity in hot or rainy weather. Mature trees on the site were treated as sacred, and the scheme preserves the sense of an established urban space... no small achievement. In turn, the lovely greenery softens the centre's character and enhances its public presence.

The site and context also encouraged the architects to open the elevations up, with glazed doors that give onto the plaza, invite natural light inside, and allow passersby to view the activities underway, even during exhibition events. This too, breaks the norms somewhat, as most conventions rely on introverted focus and artificial lighting. The principal entrance facade is a giant frame cantilevered over the recessed porch, distinguished by a row of four-storey brick columns. These allude to the city's historic architectural building traditions, and also screen the actual enclosure planes behind them, frame city views from the interiors, and shade the glazing in summer. Perhaps more directly, they lend the centre an instant seriousness suggesting public importance.

Once inside the centre, its scale becomes clear, and a programme of auditorium (divisible), a dozen meeting rooms, a catering area, panoramic terrace and underground parking and services (including for bicycles) is cleverly enclosed and highly flexible. This is a pragmatic shed set carefully into the core of a delicate city. From without, it could easily pass for a large city hall, museum or concert venue, or even market hall. For visiting convention participants, being in the centre of a place is infinitely preferable over the usual offerings, whilst citizens benefit more directly from tourist investment. The architects and city government have produced a win-win.