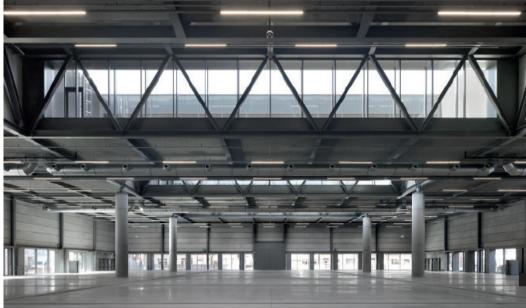

the ground floor hall, fully 4500 sqm in size, as a civic covered square when not used by name-tagged conventioneers. That allows the building to function in a slightly more communal, urbane manner. The remaining outdoor plaza space beside the centre is generous and welcoming, and a useful overhang along the base of the building becomes an amenity in hot or rainy weather. Mature trees on the site were treated as sacred, and the scheme preserves the sense of an established urban space... no small achievement. In turn, the lovely greenery softens the centre's character and enhances its public presence.

Once inside the centre, its scale becomes clear, and a programme of auditorium (divisible), a dozen meeting rooms, a catering area, panoramic terrace and underground parking and services (including for bicycles) is cleverly enclosed and highly flexible. This is a pragmatic shed set carefully into the core of a delicate city. From without, it could easily pass for a large city hall, museum or concert venue, or even market hall. For visiting convention participants, being in the centre of a place is infinitely preferable over the usual offerings, whilst citizens benefit more directly from tourist investment. The architects and city government have produced a win-win.